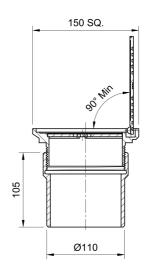

### Name

Frost floor drain 150mm square stainless steel grating with hinged cover plate with direct connection spigot outlet, 100mm

#### **Description**

Frost floor drain 150mm square stainless steel grating with hinged cover plate with direct connection spigot outlet, 100mm.

Can be trapped using a removable trap (31.9510).

Quick and easy to install

#### **Outlet Type**

**SPIGOT** 