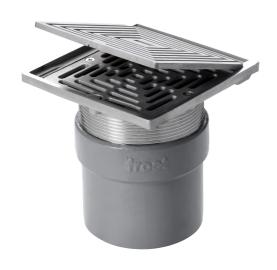

### Name

Frost floor drain 150mm square stainless steel grating with hinged cover plate with direct connection spigot outlet, 100mm

#### **Description**

Frost floor drain 150mm square stainless steel grating with hinged cover plate with direct connection spigot outlet, 100mm.

Can be trapped using a removable trap (31.9510).

Quick and easy to install

## **Body Material**

**CAST IRON** 

# **Grating Material**

STAINLESS STEEL

#### **Outlet Type**

**SPIGOT** 

# **Body Type**

**UNTRAPPED** 

#### **Grating Type**

Square