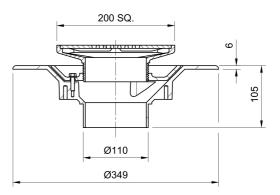

### Name

Frost Floor drain 200mm square nickel bronze grating with medium sump body - spigot outlet size 100mm

### **Description**

Frost Floor drain 200mm square stainless steel grating with medium sump body - spigot outlet size 100mm. Membrane clamp & collar are an optional extra, 31.2030. Can be trapped using a removable trap