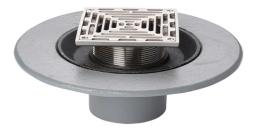

### Name

Frost Floor drain 200mm square nickel bronze grating with medium sump body - spigot outlet size 100mm

### **Description**

Frost Floor drain 200mm square stainless steel grating with medium sump body - spigot outlet size 100mm. Membrane clamp & collar are an optional extra, 31.2030. Can be trapped using a removable trap