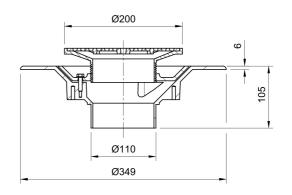

### Name

Frost Floor drain 200mm circular nickel bronze grating with medium sump body - spigot outlet size 100mm

## **Description**

Frost Floor drain 200mm circular nickel bronze grating with medium sump body - spigot outlet size 100mm.

Membrane clamp & collar are an optional extra, 31.2030. Can be trapped using a removable trap (31.9510).

#### **Outlet Type**

**SPIGOT** 