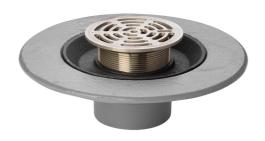

### Name

Frost Floor drain 200mm circular nickel bronze grating with medium sump body - spigot outlet size 100mm

## **Description**

Frost Floor drain 200mm circular nickel bronze grating with medium sump body - spigot outlet size 100mm.

Membrane clamp & collar are an optional extra, 31.2030. Can be trapped using a removable trap (31.9510).

# Grating Material

NICKEL BRONZE

#### **Outlet Type**

**SPIGOT** 

#### **Grating Type**

Circular