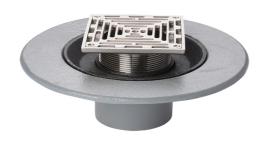

# Name

Frost Floor drain 200mm square nickel bronze grating with medium sump body and threaded outlet size 4" BSP

### **Description**

Frost Floor drain 200mm square nickel bronze grating with medium sump body and threaded outlet size 4" BSP.

Membrane clamp & collar are an optional extra, 31.2030. Can be trapped using a removable trap (31.9510).