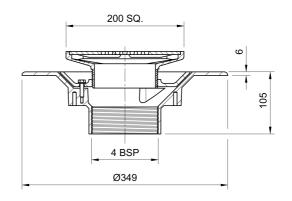

# Name

Frost Floor drain 200mm square nickel bronze grating with medium sump body and threaded outlet size 4" BSP

### **Description**

Frost Floor drain 200mm square nickel bronze grating with medium sump body and threaded outlet size 4" BSP.

Membrane clamp & collar are an optional extra, 31.2030. Can be trapped using a removable trap (31.9510).