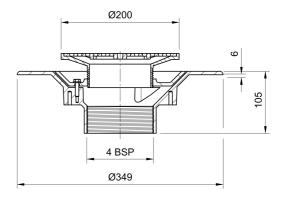

## Name

Frost Floor drain 200mm circular nickel bronze grating with medium sump body and threaded outlet size 4" BSP

## **Description**

Frost Floor drain 200mm circular nickel bronze grating with medium sump body and threaded outlet size 4" BSP.

Membrane clamp & collar are an optional extra, 31.2030. Can be trapped using a removable trap (31.9510).