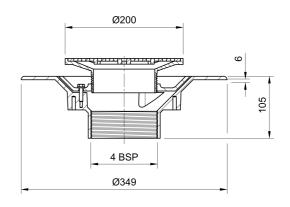

### Name

Frost Floor drain 200mm circular stainless steel grating with medium sump body and threaded outlet size 4" BSP

# **Description**

Frost Floor drain 200mm circular stainless steel grating with medium sump body and threaded outlet size 4" BSP.

Membrane clamp & collar are an optional extra (31.2030). Can be trapped using a removable trap (31.9510).