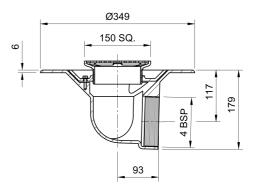

#### Name

Frost Floor drain 150mm square stainless steel grating with medium sump body and horizontal threaded outlet size 4" BSP

# Description

Frost Floor drain 150mm square stainless steel grating with medium sump body and horizontal threaded outlet size 4" BSP. Membrane clamp & collar are an optional extra

(31.2030). Can be trapped using a removable trap (31.9510).

Grating Material STAINLESS STEEL

Flow Rate

Outlet Type THREADED

Grating Type Square

## Load Rating

L15 To BS EN 1253