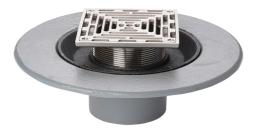

#### Name

Frost Floor drain 150mm square stainless steel grating with medium sump body and horizontal threaded outlet size 4" BSP

# Description

Frost Floor drain 150mm square stainless steel grating with medium sump body and horizontal threaded outlet size 4" BSP. Membrane clamp & collar are an optional extra

(31.2030). Can be trapped using a removable trap (31.9510).