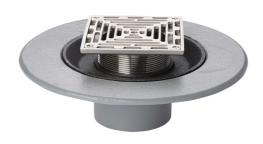

## Name

Frost Floor drain 200mm square nickel bronze grating with medium sump body and horizontal threaded outlet size 4" BSP

### **Description**

Frost Floor drain 200mm square nickel bronze grating with medium sump body and horizontal threaded outlet size 4" BSP.

Membrane clamp & collar are an optional extra, 31.2030. Can be trapped using a removable trap (31.9510).