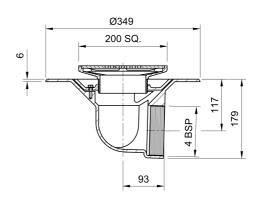

## Name

Frost Floor drain 200mm square nickel bronze grating with medium sump body and horizontal threaded outlet size 4" BSP

### **Description**

Frost Floor drain 200mm square nickel bronze grating with medium sump body and horizontal threaded outlet size 4" BSP.

Membrane clamp & collar are an optional extra, 31.2030. Can be trapped using a removable trap (31.9510).

## **Outlet Type**

**THREADED** 