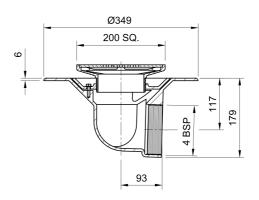

#### Name

Frost Floor drain 200mm square stainless steel grating with medium sump body and horizontal threaded outlet size 4" BSP

## Description

Frost Floor drain 200mm square stainless steel grating with medium sump body and horizontal threaded outlet size 4" BSP.

Membrane clamp & collar are an optional extra (31.2030). Can be trapped using a removable trap (31.9510).

## **Outlet Type**

THREADED