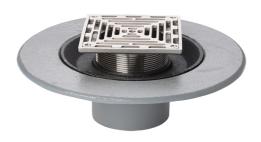

#### Name

Frost Floor drain 200mm square stainless steel grating with medium sump body and horizontal threaded outlet size 4" BSP

## Description

Frost Floor drain 200mm square stainless steel grating with medium sump body and horizontal threaded outlet size 4" BSP.

Membrane clamp & collar are an optional extra (31.2030). Can be trapped using a removable trap (31.9510).

## **Grating Material**

STAINLESS STEEL

# **Grating Type**

Square