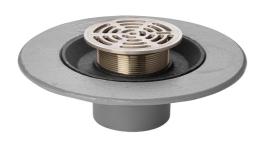

## Name

Frost Floor drain 150mm circular nickel bronze grating with medium sump body and horizontal threaded outlet size 4" BSP

## **Description**

Frost Floor drain 150mm circular nickel bronze grating with medium sump body and horizontal threaded outlet size 4" BSP.

Membrane clamp & collar are an optional extra, 31.2030. Can be trapped using a removable trap (31.9510).

**Grating Material** NICKEL BRONZE

**Flow Rate** N/A

**Grating Type** 

**Outlet Type** 

Circular THREADED

**Load Rating** 

L15 To BS EN 1253