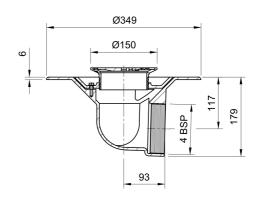

## Name

Frost Floor drain 150mm circular nickel bronze grating with medium sump body and horizontal threaded outlet size 4" BSP

## **Description**

Frost Floor drain 150mm circular nickel bronze grating with medium sump body and horizontal threaded outlet size 4" BSP.

Membrane clamp & collar are an optional extra, 31.2030. Can be trapped using a removable trap (31.9510).

**Grating Material** NICKEL BRONZE

**Flow Rate** N/A

**Grating Type** 

**Outlet Type** 

Circular THREADED

**Load Rating** 

L15 To BS EN 1253