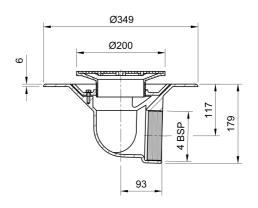

## Name

Frost Floor drain 200mm circular nickel bronze grating with medium sump body and horizontal threaded outlet size 4" BSP

## **Description**

Frost Floor drain 200mm circular nickel bronze grating with medium sump body and horizontal threaded outlet size 4" BSP.

Membrane clamp & collar are an optional extra, 31.2030. Can be trapped using a removable trap (31.9510).