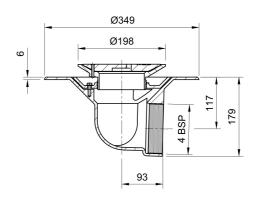

### Name

Frost Floor drain 178mm circular nickel bronze grating for vinyl floors with medium sump body and horizontal threaded outlet size 4" BSP

## **Description**

Frost Floor drain 178mm circular nickel bronze grating for vinyl floors with medium sump body and horizontal threaded outlet size 4" BSP. Membrane clamp & collar are an optional extra, 31.2030. Can be trapped using a removable trap (31.9510).