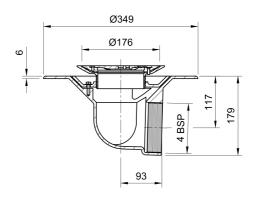

## Name

Frost Floor drain 178mm circular stainless steel grating for vinyl floors with medium sump body and horizontal threaded outlet size 4" BSP

## **Description**

Frost Floor drain 178mm circular stainless steel grating for vinyl floors with medium sump body and horizontal threaded outlet size 4" BSP.

Membrane clamp & collar are an optional extra

Cast iron Grade EN-GJL-150 to BS EN 1561:1997 80-97% recycled materials 100% recyclable

**Body Material** 

erial Body Type
UNTRAPPED

**Grating Material** 

Flow Rate

STAINLESS STEEL

N/A

Outlet Type
THREADED