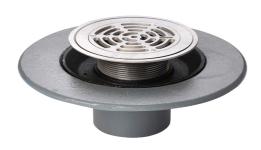

## Name

Frost Floor drain 178mm circular stainless steel grating for vinyl floors with medium sump body and horizontal threaded outlet size 4" BSP

## **Description**

Frost Floor drain 178mm circular stainless steel grating for vinyl floors with medium sump body and horizontal threaded outlet size 4" BSP.

Membrane clamp & collar are an optional extra

**CAST IRON** 

**Grating Type**Circular