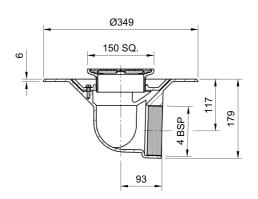

## Name

Frost Floor drain 150mm square stainless steel grating 3mm slots with medium sump body and horizontal threaded outlet size 4" BSP

## **Description**

Frost Floor drain 150mm square stainless steel grating 3mm slots with medium sump body and horizontal threaded outlet size 4" BSP.

Membrane clamp & collar are an optional extra (31.2030). Can be trapped using a removable trap (31.9510).