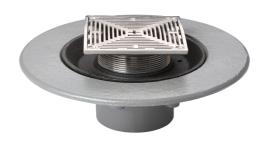

## Name

Frost Floor drain 150mm square stainless steel grating 3mm slots with medium sump body and horizontal threaded outlet size 4" BSP

## **Description**

Frost Floor drain 150mm square stainless steel grating 3mm slots with medium sump body and horizontal threaded outlet size 4" BSP.

Membrane clamp & collar are an optional extra (31.2030). Can be trapped using a removable trap (31.9510).