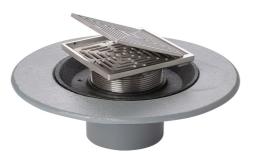

#### Name

Frost Floor drain 150mm square nickel bronze grating with hinged cover plate with medium sump body and horizontal threaded outlet size 4" BSP

## Description

Frost Floor drain 150mm square nickel bronze grating with hinged cover plate with medium sump body and horizontal threaded outlet size 4" BSP. Membrane clamp & collar are an optional extra, 31.2030. Can be trapped using a removable trap (31.9510). Quick and easy to install Maintenance free and durable Can be connected to all types of pipework in general use, using adaptors. Nickel bronze for use in areas where they contribute to the aesthetic appeal of an area.