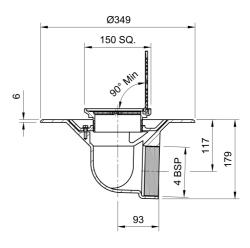

#### Name

Frost Floor drain 150mm square nickel bronze grating with hinged cover plate with medium sump body and horizontal threaded outlet size 4" BSP

## Description

Frost Floor drain 150mm square nickel bronze grating with hinged cover plate with medium sump body and horizontal threaded outlet size 4" BSP. Membrane clamp & collar are an optional extra, 31.2030. Can be trapped using a removable trap (31.9510). Quick and easy to install Maintenance free and durable Can be connected to all types of pipework in general use, using adaptors. Nickel bronze for use in areas where they contribute to the aesthetic appeal of an area.

### **Outlet Type**

THREADED