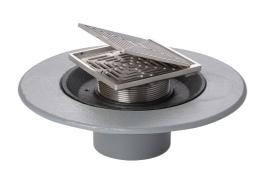

# Name

Frost Floor drain 150mm square stainless steel grating with hinged cover plate with medium sump body and horizontal threaded outlet size 4" BSP

# **Description**

Frost Floor drain 150mm square stainless steel grating with hinged cover plate with medium sump body and horizontal threaded outlet size 4" BSP. Membrane clamp & collar are an optional extra (31.2030). Can be trapped using a removable trap (31.9510).