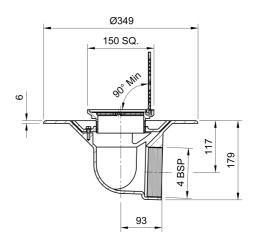

# Name

Frost Floor drain 150mm square stainless steel grating with hinged cover plate with medium sump body and horizontal threaded outlet size 4" BSP

# **Description**

Frost Floor drain 150mm square stainless steel grating with hinged cover plate with medium sump body and horizontal threaded outlet size 4" BSP. Membrane clamp & collar are an optional extra (31.2030). Can be trapped using a removable trap (31.9510).

**Body Type** UNTRAPPED **CAST IRON** 

**Grating Material** STAINLESS STEEL

**Flow Rate** N/A

**Outlet Type** 

**Grating Type** 

THREADED

Square