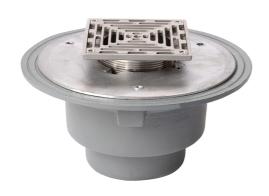

#### Name

Frost Floor drain 200mm square stainless steel grating with large sump body and threaded outlet size 4" BSP

## Description

Frost Floor drain 200mm square stainless steel grating with large sump body and threaded outlet size 4" BSP.

Membrane clamp & collar are an optional extra (31.2030). Can be trapped using a removable trap (31.9510).

## **Grating Material**

STAINLESS STEEL

# **Grating Type**

Square