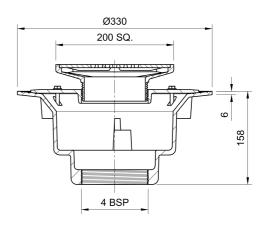

#### Name

Frost Floor drain 200mm square stainless steel grating with large sump body and threaded outlet size 4" BSP

## Description

Frost Floor drain 200mm square stainless steel grating with large sump body and threaded outlet size 4" BSP.

Membrane clamp & collar are an optional extra (31.2030). Can be trapped using a removable trap (31.9510).

### **Outlet Type**

**THREADED** 