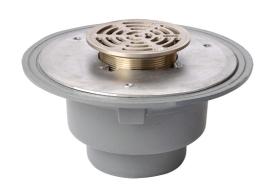

### Name

Frost Floor drain 200mm circular stainless steel grating with large sump body and threaded outlet size 4" BSP

# **Description**

Frost Floor drain 200mm circular stainless steel grating with large sump body and threaded outlet size 4" BSP.

Membrane clamp & collar are an optional extra (31.2030). Can be trapped using a removable trap (31.9510).

CAST IRON

**Grating Material** 

STAINLESS STEEL

**Outlet Type** 

THREADED

Body Type
UNTRAPPED

Flow Rate

N/A

Circular

**Grating Type** 