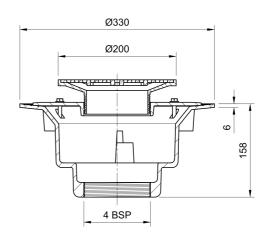

### Name

Frost Floor drain 200mm circular stainless steel grating with large sump body and threaded outlet size 4" BSP

# **Description**

Frost Floor drain 200mm circular stainless steel grating with large sump body and threaded outlet size 4" BSP.

Membrane clamp & collar are an optional extra (31.2030). Can be trapped using a removable trap (31.9510).

CAST IRON

**Grating Material** 

STAINLESS STEEL

**Outlet Type** 

THREADED

Body Type
UNTRAPPED

Flow Rate

N/A

Circular

**Grating Type** 