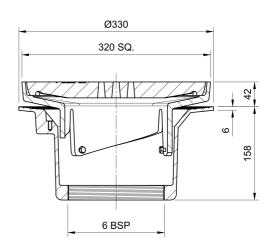

## Name

Frost Floor drain assembly heavy duty, 320mm grating square, large sump body cast iron vertical outlet BSP6

# **Description**

Frost Floor drain assembly heavy duty, 320mm grating square, large sump body cast iron vertical outlet BSP6.

Connect to pipework using an adaptor. Untrapped assemblies are for use in unfinished, screeded or paved concrete floors such as parking areas, warehouses and plant rooms.

Please note that the overall height of assemblies will vary according to membrane thickness.

Cast iron Grade EN-GJL-150 to BS EN 1561:1997 80%-97% recycled materials 100% recyclable

Ductile iron BS EN 1563 & 1564 Greater than 80% recycled materials 100% recyclable **Body Material** 