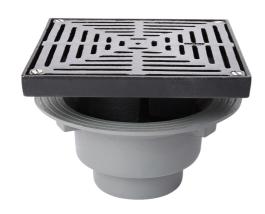

## Name

Frost Floor drain assembly heavy duty, 320mm grating square, large sump body cast iron vertical outlet BSP6

# **Description**

Frost Floor drain assembly heavy duty, 320mm grating square, large sump body cast iron vertical outlet BSP6.

Connect to pipework using an adaptor. Untrapped assemblies are for use in unfinished, screeded or paved concrete floors such as parking areas, warehouses and plant rooms.

**CAST IRON** 

Body Type
UNTRAPPED

**Grating Material** 

**DUCTILE IRON** 

Flow Rate

**Outlet Type** 

THREADED

**Grating Type** 

Square