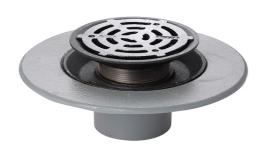

#### Name

Frost Floor drain 200mm circular ductile iron grating with medium sump body and horizontal threaded outlet size 4" BSP

# **Description**

Frost Floor drain 200mm circular ductile iron grating with medium sump body and horizontal threaded outlet size 4" BSP.

Membrane clamp & collar are an optional extra (31.2030). Can be trapped using a removable trap (31.9510).