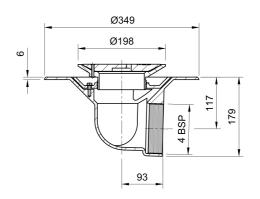

#### Name

Frost Floor drain 200mm circular ductile iron grating with medium sump body and horizontal threaded outlet size 4" BSP

# **Description**

Frost Floor drain 200mm circular ductile iron grating with medium sump body and horizontal threaded outlet size 4" BSP.

Membrane clamp & collar are an optional extra (31.2030). Can be trapped using a removable trap (31.9510).

**Outlet Type** 

**THREADED** 

**Grating Type** 

Circular