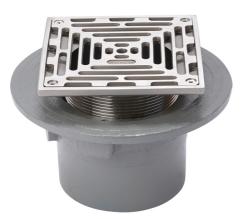

#### Name

Frost Floor drain 200mm square stainless steel grating with small sump body and threaded outlet size 4" BSP

#### Description

Frost Floor drain 200mm square stainless steel grating with small sump body and threaded outlet size 4" BSP.

Membrane clamp & collar are an optional extra (31.2030). Can be trapped using a removable trap (31.9510).