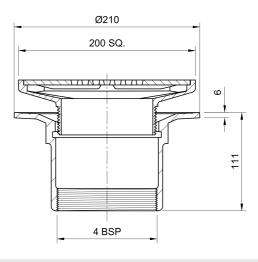

#### Name

Frost Floor drain 200mm square stainless steel grating with small sump body and threaded outlet size 4" BSP

#### Description

Frost Floor drain 200mm square stainless steel grating with small sump body and threaded outlet size 4" BSP.

Membrane clamp & collar are an optional extra (31.2030). Can be trapped using a removable trap (31.9510).

#### **Outlet Type**

THREADED