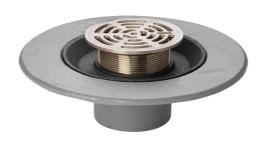

### Name

Frost Floor drain 200mm circular stainless steel grating with medium sump body - spigot outlet size 100mm

## **Description**

Frost Floor drain 200mm circular stainless steel grating with medium sump body - spigot outlet size 100mm.

Membrane clamp & collar are an optional extra, 31.2030. Can be trapped using a removable trap (31.9510).