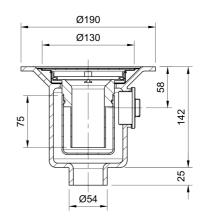

### Name

Frost Floor drain 200mm circular stainless steel grating with medium sump body - spigot outlet size 100mm

## **Description**

Frost Floor drain 200mm circular stainless steel grating with medium sump body - spigot outlet size 100mm.

Membrane clamp & collar are an optional extra, 31.2030. Can be trapped using a removable trap (31.9510).