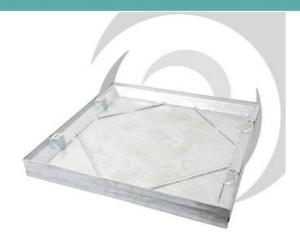

#### **Barbe**

RECESSED SCREED Cover Galvanised: 600 x 600mm 10tn GLVW

### **Description**

600x600mm light/medium duty recessed screed covers with galvanised frame.

Designed to be in-filled with a suitable screed or concrete, and are available in a range of clear opening sizes.

Feature four locking screws and rubber neoprene seal to resist gas egress and water ingress.
Facta AAA (cars up to 25kN wheel loads)
Manufactured from mild steel.
Hot dip galvanised to BS EN:ISO1461.

**External Dimensions** 

685x685mm

**Clear Opening** 

600x600mm

**Load Rating** 

10 ton

38mm