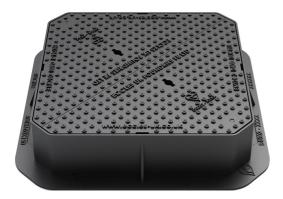

#### **Barbe**

Ductile Iron Cover & Frame 600 x 600mm D400; 150mm depth

### **Description**

600x600mm Ductile Iron Access Cover & Frame: 150mm depth

For us in a Group 4 D400 class environment. Exceeds BS EN 123:2015 requirements.

Third party certified by BSI.

Manufactured from strong and highly durable ductile

Non-rock - three points suspension for non rock stability.

Indexed covers ensure correct fitting.

Enlarged frame corners help to dissipate the load.

Safety keyway - ensures key's secure in keyway when lifting.

**Load Rating** 

D400

150mm

**Clear Opening** 

600x600mm