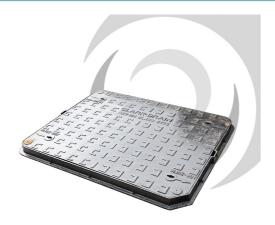

#### **Clarine**

Ductile Iron Seal & Locked Cover & Frame: 600 x 600mm: 5 Ton

## **Description**

600x600mm Solid Tops: 40mm depth ductile iron sealed and locked access covers
For use in a Group 2 B125 class environment.
Exceeds BS EN 124:2015 requirements.
Third party certified by BSI.
Safety keyway - ensures key's secure in keyway when lifting.

Labyrinth seal - helps to prevent odour escape and water ingress.

Manufactured from strong and highly durable ductile iron

Slide out cover designed for ease of removal. Indexed covers ensure correct fitting.

## **External Dimensions**

705x705mm

# **Clear Opening**

600x600mm

**Load Rating** 

40mm