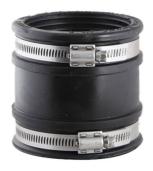

### **Description**

Flexible Connector providing a quick and efficient method of connecting pipes, and repairing existing pipes by replacing short section of pipe. Max. 10mm between pipe OD's.

Not suitable for Adopted Drains.

Completely airtight and watertight connection. EPDM coupling body and Stainless Steel (1.4301 (304)) clamp bands.

Pressure Rating: 0.6bar/8.70psi Jetting Resistance: 180 bar

Temperature Range: -50°C to 80°C constant; 100°C

intermittent

BS EN 681-1:1996 BS EN 295-4:2013 BS EN 10088-2:1995