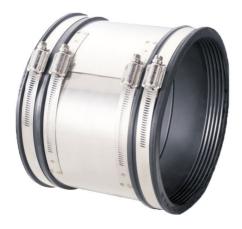

#### **Barbe**

150-175mm Flexible Coupling VSC175

### **Description**

Shear Banded couplings are specifically designed to connect and repair pipes on adopted sewer and drainage applications, as required by the UK water companies. The stainless steel central band protects the joint under shear loads and helps to keep the joining pipes aligned, helping to prevent pipe displacement.

EPDM body and Stainless Steel (1.4301 (304)) Shear Band and Clamp Bands.

Approved to WIS 4-41-01- Flexible couplings for gravity sewerage and drainage pipes

Approved to BS EN 681-1:1996, BS EN 295-4:2013 &