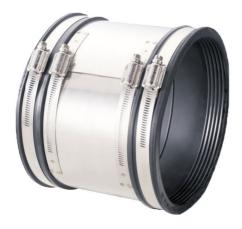

#### **Barbe**

250-275mm Flexible Coupling VSC275

### **Description**

Shear Banded couplings are specifically designed to connect and repair pipes on adopted sewer and drainage applications, as required by the UK water companies. The stainless steel central band protects the joint under shear loads and helps to keep the joining pipes aligned, helping to prevent pipe displacement.

EPDM body and Stainless Steel (1.4301 (304)) Shear Band and Clamp Bands.

Approved to WIS 4-41-01- Flexible couplings for gravity sewerage and drainage pipes

Approved to BS EN 681-1:1996, BS EN 295-4:2013 &