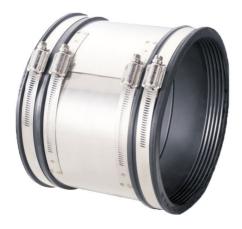

#### **Barbe**

285-310mm Flexible Coupling

### **Description**

Shear Banded couplings are specifically designed to connect and repair pipes on adopted sewer and drainage applications, as required by the UK water companies. The stainless steel central band protects the joint under shear loads and helps to keep the joining pipes aligned, helping to prevent pipe displacement.

EPDM body and Stainless Steel (1.4301 (304)) Shear Band and Clamp Bands.

Approved to WIS 4-41-01- Flexible couplings for gravity sewerage and drainage pipes

Approved to BS EN 681-1:1996, BS EN 295-4:2013 &