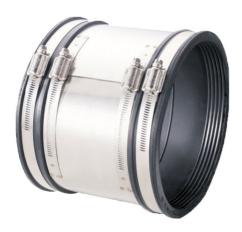

#### **Barbe**

340-365mm Flexible Coupling

### **Description**

Shear Banded couplings are specifically designed to connect and repair pipes on adopted sewer and drainage applications, as required by the UK water companies. The stainless steel central band protects the joint under shear loads and helps to keep the joining pipes aligned, helping to prevent pipe displacement.

EPDM body and Stainless Steel (1.4301 (304)) Shear Band and Clamp Bands.

Approved to WIS 4-41-01- Flexible couplings for gravity sewerage and drainage pipes

Approved to BS EN 681-1:1996, BS EN 295-4:2013 &