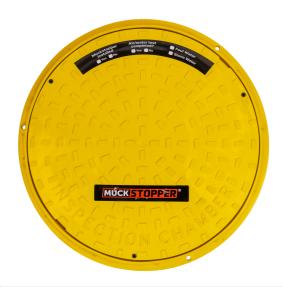

## **Description**

A reusable, high-visibility temporary protection unit designed for use with 450mm inspection chambers. Supplied with a

durable yellow cover and integrated frame, featuring a checklist sticker to support site inspections and system identification. High-visibility design prevents damage, improves safety and keeps chambers protected from debris.

Suitable for use with 450mm inspection chambers from all major drainage brands.

**External Dimensions** 

537mm

**Clear Opening** 

450mm

**Load Rating** 

A15

537mm