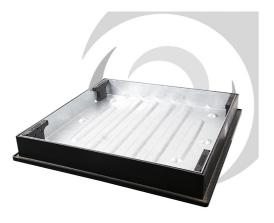

#### Same

BLOCK PAVIOR Cover: 600 x 600 x 80mm; Poly Frame

## Description

600x600mm recessed steel block pavior covers with polypropylene frame. FACTA AAA (Cars up to 25kN wheel loads). Driveway loading Integral lifting keys, tested to withstand 120kgs direct lift Fully galvanised tray Product can be turned to match direction of paving. Eliminates the need to cut paving around a circular opening. Quick & easy to install. Aesthetically pleasing. External Dimensions 690x690mm

Clear Opening 600x600mm

## Load Rating

10 ton

80mm

01420 555600

action@drainfast.co.uk

drainfast.co.uk