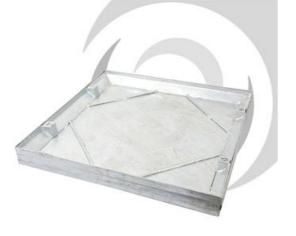

#### Game

RECESSED SCREED Cover Galvanised: 300 x 300mm Sealed & Locked 10tn GLVW

## Description

300x300mm light/medium duty recessed screed covers with galvanised frame. Designed to be in-filled with a suitable screed or concrete, and are available in a range of clear opening sizes. Feature four locking screws and rubber neoprene seal to resist gas egress and water ingress. Facta AAA (cars up to 25kN wheel loads) Manufactured from mild steel.

# External Dimensions

385x385mm

#### Clear Opening 300x300mm

300x300mm

## Load Rating

10 ton

38mm

01420 555600

action@drainfast.co.uk

drainfast.co.uk