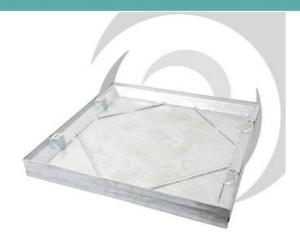

#### **Barbe**

RECESSED SCREED Cover Galvanised: 750 x 750mm Sealed & Locked

### **Description**

750x750mm light/medium duty recessed screed covers with galvanised frame.

Designed to be in-filled with a suitable screed or concrete, and are available in a range of clear opening sizes.

Feature four locking screws and rubber neoprene seal to resist gas egress and water ingress.
Facta AAA (cars up to 25kN wheel loads)
Manufactured from mild steel.
Hot dip galvanised to BS EN:ISO1461.

**External Dimensions** 

835x835mm

**Clear Opening** 

750x750mm

38mm