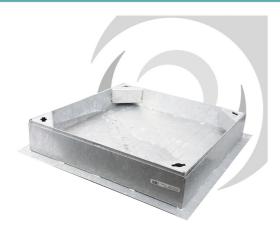

#### **Barbe**

BLOCK PAVIOR Cover: 750 x 750 x 100mm; Galvanised Frame - 10 ton GLVW

### **Description**

750x750mm Square Galvanised mild steel Block Pavior cover. 100mm recess for use with up to 80mm blocks.

Reinforced lifting keyways to help avoid distortion when lifting.

Steel frames have superior adherence to bedding mortar then plastic frames.

Galvanised to BS EN ISO 1461 External size: 900x788mm x 105mm Loading: 10 ton GLVW (FACTA AAA)

# **External Dimensions**

900x750mm

## **Clear Opening**

750x750mm

**Load Rating** 

10 ton

100mm