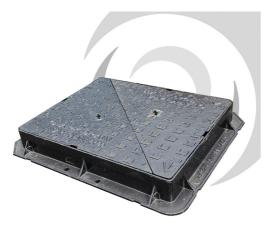

#### Same

Ductile Iron Cover & Frame: 750 x 750mm; D400 100mm Depth

### Description

750x750mm Solid Tops: Ductile Iron Manhole Cover. Heavy duty: D400. Meets the requirements of the EN124:1:015, tested and certified by the BSI. Unique pattern design provides high USRV & PSRV resistance value. Three point suspension on multi covers for non rock stability. Easy lift and key hole access. Ductile iron for improved weight to strength ratio. Black coated finish. Three point suspension on multi covers. Meets the depth of insertion requirements of BSEN124-2:2015, CD534 & BS7903. Spheroidal graphite cast iron according to EN 1563,

# Load Rating

D400

01420 555600

drainfast.co.uk

**External Dimensions** 

940x940mm

750x750mm

**Clear Opening**