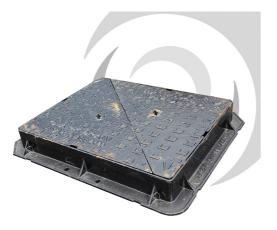

#### Same

Ductile Iron Cover & Frame: 750 x 600 x 100mm D400

### **Description**

750x600mm Solid Tops: Ductile Iron Manhole Cover. Heavy duty: D400. Meets the requirements of the EN124:1:015, tested and certified by the BSI. Unique pattern design provides high USRV & PSRV resistance value. Three point suspension on multi covers for non rock stability. Easy lift and key hole access. Ductile iron for improved weight to strength ratio. Black coated finish. Three point suspension on multi covers. Meets the depth of insertion requirements of BSEN124-2:2015, CD534 & BS7903. Spheroidal graphite cast iron according to EN 1563,

# Load Rating

D400

drainfast 🕥

01420 555600

action@drainfast.co.uk

drainfast.co.uk

**External Dimensions** 880x730mm

**Clear Opening** 

750x600mm