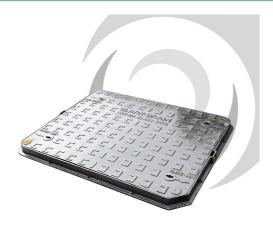

## Name

**Barbe** 

Ductile Iron Cover & Frame: 600 x 450mm; B125

**Sest**eiption

KD3340S

**Description** 

600x600mm Solid Tops: 40mm depth ductile iron access covers

For use in a Group 2 B125 class environment. Exceeds BS EN 124:2015 requirements.

Third party certified by BSI.

Safety keyway - ensures key's secure in keyway when lifting.

Labyrinth seal - helps to prevent odour escape and water ingress.

Manufactured from strong and highly durable ductile iron

Slide out cover designed for ease of removal. Indexed covers ensure correct fitting.

**Load Rating** 

**External Dimensions** 

705x555mm

**Clear Opening** 

600x450mm

40mm