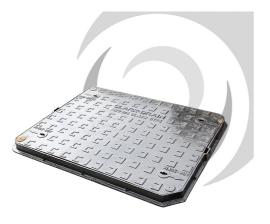

#### Gadae

Ductile Iron Cover & Frame 750 x 750mm; B125 50mm deep

# Description

750x750mm Solid Tops: 40mm depth ductile iron access covers For use in a Group 2 B125 class environment. Exceeds BS EN 124:2015 requirements. Third party certified by BSI. Safety keyway - ensures key's secure in keyway when lifting. Labyrinth seal - helps to prevent odour escape and water ingress. Manufactured from strong and highly durable ductile iron. Slide out cover designed for ease of removal. Indexed covers ensure correct fitting.

## External Dimensions 850x850mm

## Clear Opening 750x750mm

40mm

01420 555600

action@drainfast.co.uk

drainfast.co.uk