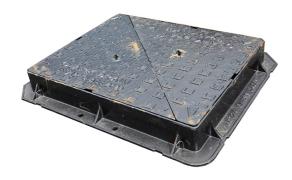

## Name

**Barbe** 

Ductile Iron Cover & Frame: 450 x 450mm; D400

**Sest**eiption

KD45

**Description** 

450x450mm Solid Tops: Ductile Iron Manhole Cover. Heavy duty: D400.

Meets the requirements of the EN124:1:015, tested

and certified by the BSI.

Unique pattern design provides high USRV & PSRV resistance value.

Three point suspension on multi covers for non rock stability.

Easy lift and key hole access.

Ductile iron for improved weight to strength ratio.

Black coated finish.

Three point suspension on multi covers.

Meets the depth of insertion requirements of

BSEN124-2:2015, CD534 & BS7903.

Spheroidal graphite cast iron according to EN 1563,

**External Dimensions** 

570x570mm

**Clear Opening** 

450x450mm

**Load Rating** 

D400