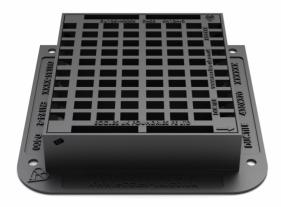

#### **Barbe**

Ductile Iron Gully Grate: 430 x 370mm; D400 Pedestrian Style Grate. Frame Size 520 x 520mm

### **Description**

430x370mm Ductile Iron Traffic Flow Hinged Grate & Frame. 40 ton (D400) loading.

For use in areas where cars and lorries have access, including carriageways, hard shoulders and pedestrian areas.

Pedestrian friendly grate.

Kitemarked: meets the requirements of EN124:2:015, tested and certified by the BSI.

Spheroidal graphite cast iron according to EN 1563, as per the requirements of EN124-2:2015.

Designed and engineered for group 4 areas with high rainfall. Providing a high waterway allowing for an increased water flow.

Base size: 510x510mm x 100mm

#### **External Dimensions**

530x520mm

### **Clear Opening**

430x370mm

# **Load Rating**

D400