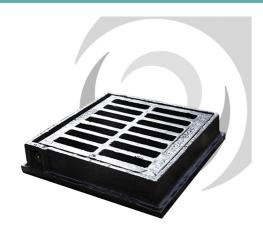

#### **Clarine**

DISHED Iron Gully Grate: 300 x 300mm; C250 Ductile Hinged.

### **Description**

300x300mm Hinged Ductile Iron Gully Grate & Frame.

25 ton (C250) loading, for use in areas where not extending more than 500mm from curb face into carriageway.

Kitemarked: Meets the requirements of EN124:2:015, tested and certified by the BSI.

Spheroidal graphite cast iron according to EN 1563,

as per the requirements of EN124-2:2015.

Base size: 380x380mm x 70mm

**External Dimensions** 

378x378mm

**Clear Opening** 

300x300mm

**Load Rating** C250