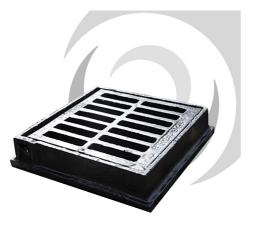

#### Game

FLAT Iron Gully Grate: 300 x 300mm; B125 Ductile Hinged

# Description

300x300mm Gully Grating Hinged Ductile Iron. Medium duty - load class: B125 flat. Compliant with BS EN 124:2015. Third party certified by BSI. Captive hinges reduce risk of theft and allow easy access for cleaning. Large waterway area. Manufactured from strong and highly durable ductile iron. Hinged product for ease of access. Three flanges - for placement against kerb edge. External Dimensions 360x345mm

Clear Opening 300x300mm