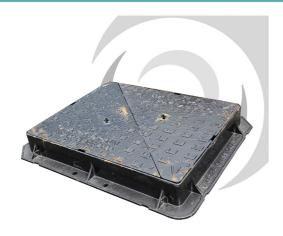

## Name

**Barbe** 

Ductile Iron Cover & Frame: 600 x 450mm; D400

**Sest**eiption

KD9

**Description** 

600x450mm Solid Tops: Ductile Iron Manhole Cover. Heavy duty: D400.

Meets the requirements of the EN124:1:015, tested and certified by the BSI.

Unique pattern design provides high USRV & PSRV resistance value.

Three point suspension on multi covers for non rock

Easy lift and key hole access.

Ductile iron for improved weight to strength ratio.

Black coated finish.

Three point suspension on multi covers.

Meets the depth of insertion requirements of

BSEN124-2:2015, CD534 & BS7903.

Spheroidal graphite cast iron according to EN 1563,

**External Dimensions** 

560x710mm

**Clear Opening** 

600x450mm

**Load Rating** 

D400