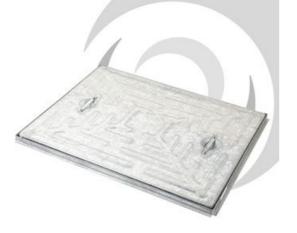

## Description

300mmx300mm pressed mild steel covers. Facta A (pedestrian use and up to 5kN wheel loads) Galvanized to BS EN ISO 1461. Provides a cost effective solution for infrequent and slow moving traffic solutions. Surface pattern designed to avoid water pooling. Hot dipped galvanized for long life. Keyway lifting provision. Lifting handle - no specialist tools required for opening or closing. **External Dimensions** 

345x345mm

Clear Opening 300x300mm

01420 555600

action@drainfast.co.uk

drainfast.co.uk