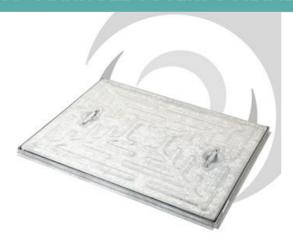

#### **Barbe**

Cover & Galv Frame 450 x 450mm; Light Duty

### **Description**

450mmx450mm pressed mild steel covers.
Facta A (pedestrian use and up to 5kN wheel loads)
Galvanized to BS EN ISO 1461.
Provides a cost effective solution for infrequent and
slow moving traffic solutions. Surface pattern
designed to avoid water pooling.
Hot dipped galvanized for long life.
Keyway lifting provision.
Lifting handle - no specialist tools required for
opening or closing.

### **External Dimensions**

495x495mm

## **Clear Opening**

450x450mm