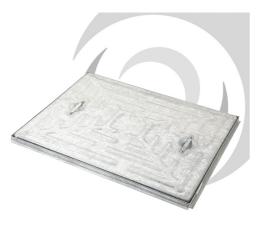

### Name

Nadee Cover & Galv Frame 600 x 600mm; Light Duty

## **6est**

PC7AGG

## Description

600mmx600mm pressed mild steel covers. Facta A (pedestrian use and up to 5kN wheel loads) Galvanized to BS EN ISO 1461. Provides a cost effective solution for infrequent and slow moving traffic solutions. Surface pattern designed to avoid water pooling. Hot dipped galvanized for long life. Keyway lifting provision. Lifting handle - no specialist tools required for opening or closing.

# **External Dimensions**

645x645mm

#### Clear Opening 600x600mm

drainfast 🕥

01420 555600

action@drainfast.co.uk

drainfast.co.uk