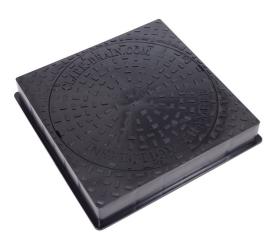

### Name

Polypropylene Cover & Frame: 450 x 450mm 3.5 Ton Square to Round

### **Description**

450x450mm Polypropylene Manhole Covers. Loading class 3.5 ton. Dual locking facility(cover-to-frame & frame-tochamber) Extended frame for levelling to surrounding surfaces. Square frame with unique circular lid for ease of access and installation. Perfect partner for CD U455 chamber riser. Fits other major manufacturer's 450 PPIC chambers (depending on exact size) Enhanced slip resistant surface tread. External Dimensions 560x560mm

Clear Opening 450x450mm

## **Load Rating**

3.5 ton

01730 774000

action@drainfast.co.uk

drainfast.co.uk